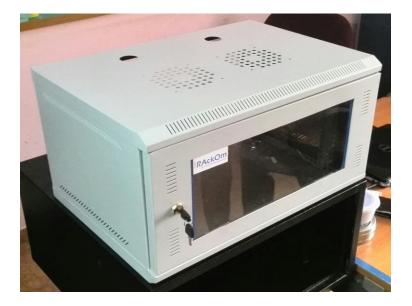

## RACKOM- 6U Wall Mount Network/DVR/AV Rack

## Brand- RAckOm

- Usability- Network Switches/Routers/Firewall/ DVR/NVR/Audio- Visual Equipment/Low Depth Servers
- Front Door- Glass Door With Key Lock
- Rear door- Not Available due to Wall Mount Provision Rear door available For Floor Stand Rack
- Side Panels- Fixed Welded/bolted with Top/Base Frame
- Cable Entry Cut- Top/ Bottom
- 2 Pair Heavy Duty (1.5/2.0mm) Vertical Mounting Rail
- Cooling Option- 2 fan Provision mounted on Top Panel
- Load Bearing Capacity up to 25 -30 KG
- Construction- Dismantle/Welded Construction Overall 1.0mm Thick (20 gauge), Load Bearing angles are 1.6 MM
- Power Distribution Unit- 6 Socket 5 & 15 AMP Horizontal
- Cable Management- Horizontal Metal & PVC
- Fix Shelf/Cantilever Shelf- 255mm to 600mm
- Color- light Grey Powder Coated (RAL 7035) and RAL 9005 Black (as per Requirement)